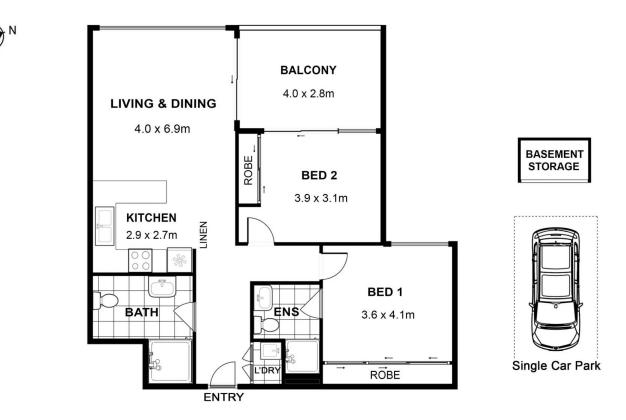

## 501/68-72 Railway Parade, Burwood, NSW 2134

Illustrated by 360estate.com.au. Scale in metres. Indicative only. Dimensions are approximate. All information contained herein is gathered from sources we believe to be reliable. However, we cannot guarantee its accuracy and interested persons should rely on their own enquiries.