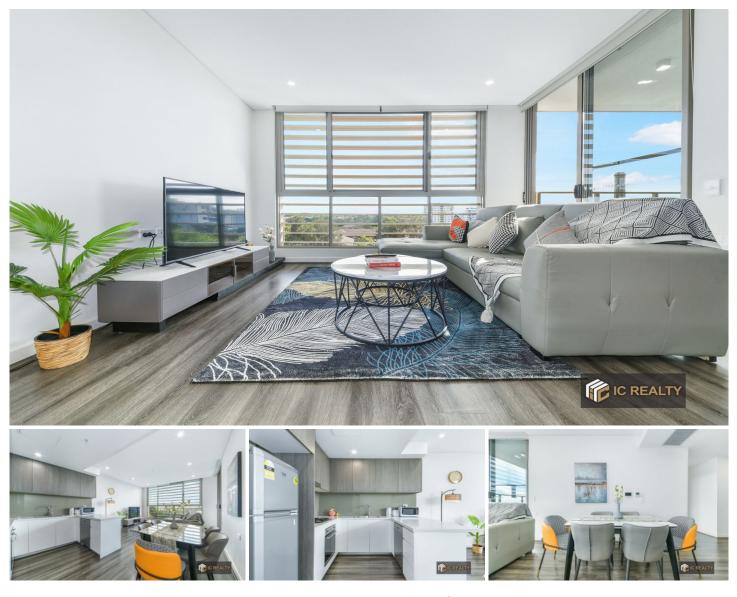

## 501/68-72 Railway Parade Burwood NSW

Positioned in the heart of Burwoods shopping, dining and transport enclave, this exciting landmark address was conceived as an intimate alternative to Sydneys mega-towers. The refreshing approach by renowned architects, Aleksandar Design Group, was to produce a high-end boutique development that would be in perfect harmony with its cosmopolitan and community setting while ensuring personification is front-of-mind for residents

-300 metres to Burwood Train Station and 450 metres to Strathfield Train Station.

- Miele, timber floors, ducted A/C, full masonry construction

- All with parking and storage

- Burwood Westfield & Plaza, less than 5 mins walking distance

-Strathfield Plaza, less than 8 mins

2 🛤 2 📛 1 🚘

| Price         | : 950,000                             |
|---------------|---------------------------------------|
| Building Size | : 99 sqm                              |
| View          | : https://www.icrealty.com.au/7989287 |