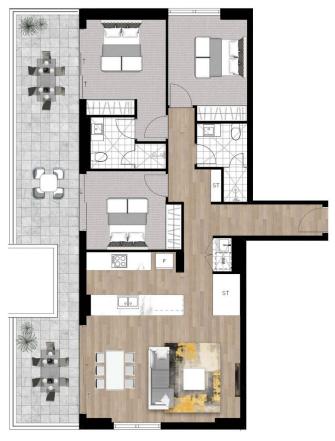

3 😕 2 🔓 2 🖨

Price : Contact Agent Building Size : 96 sgm

**Building Size**: 96 sqm **Land Size**: 128 sqm

View: https://www.icrealty.com.au/7987974

William Song (02) 89147918

Laurence Han (02) 8914 7918

Dischares Please note that this foor plan was produced prior to construction and is subject to council approval. The information herein is believed to be correct but it not guaranteed. Changes may be made during construction and dimensions, areas, fifting and specifications are subject changes and whost in the contract of the contract of size. The formative and furnishings delicted are not included with any safe and purchasers must refer to the contract of size in the formative and furnishings delicted are not included with many safe and purchasers must refer to the contract of size in the formative and furnishings delicted are not included with many safe and purchasers must refer to the contract of size in the formative and furnishings delicted are not included with many safe and purchasers must refer to the contract of size in the formative and furnishings delicted are not included with a purchaser should be contracted and the formative and the subject to find and the subject to find and the subject to find and are about to find and area about the find area.