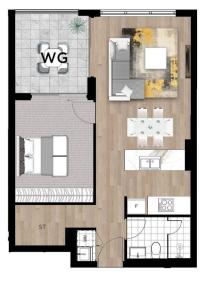

## UNIT 204, 303

| Total Area         | 59 m²             |
|--------------------|-------------------|
| Winter Garden Area | 8 m²              |
| Internal Area      | 51 m <sup>2</sup> |
| Car Space          | 1                 |
| Winter Garden      | 1                 |
| Bathroom           | 1                 |
| Bedroom            | 1                 |