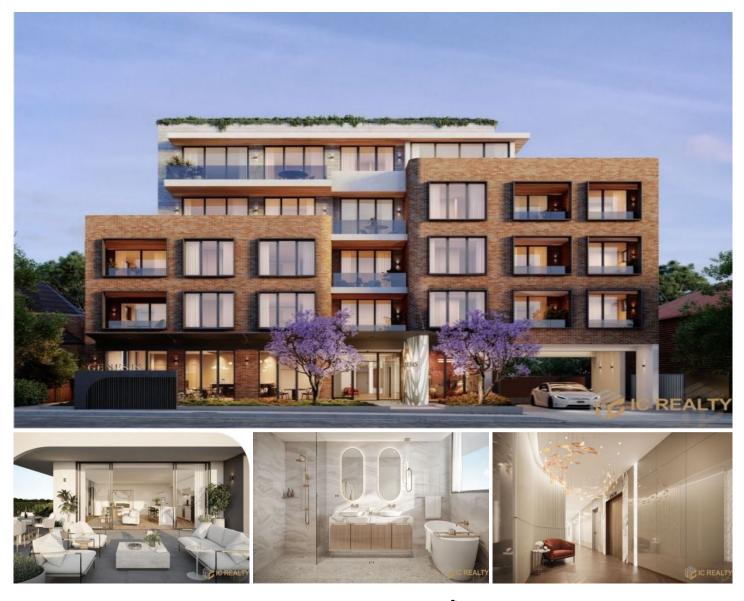

Level 3/303/50-52 Belmore Street Burwood NSW

A NEW WORLD OF ARCHITECTURALLY DESIGNED LUXURY AND CALM IN A COSMOPOLITAN POCKET OF SYDNEY'S INNER WEST.

Blending once-in-a-millennium design perfection with urban chic, Genesis is a symphony of striking curvature, clean lines and natural materials.

Breathtaking detail that delights all the senses, this residential marvel is a symbiotic wonder of form and function with contemporary and classic stylings that breathe life into every apartment.

More than just a promise, every feature, every finish of Genesis is the very definition of excellence. Bespoke cabinetry detail is of unmatched quality. Bathroom fixtures offer luxurious touches of brushed metal and polished 1 🎮 1 🚔 1 🚘