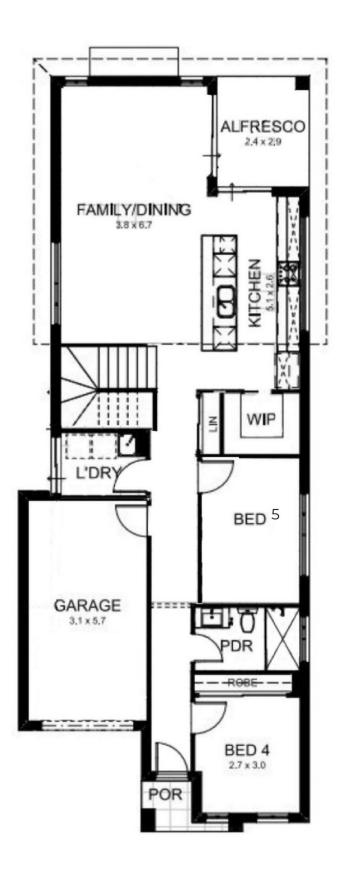

## Withheld Ingleburn Road Leppington NSW

This sensational 5 bedroom, 3 bathroom house and land package on Ingleburn Road, Leppington offers a rare blend of lifestyle convenience and incredible investment potential.

Quality, Comfort, and Prime Location

Built by the trusted Patson Builders, synonymous with excellence

Enjoy a spacious 203 sqm floor plan on a generous 300.4 sqm lot

Premium inclusions and landscaping create a move-in-ready haven

## 5 许 3 🔓 1 🗬

**Building Size**: 203 sqm **Land Size**: 300.4 sqm

View: https://www.icrealty.com.au/7972947

Laurence Han (02) 8914 7918