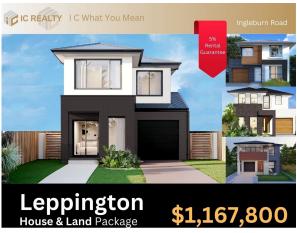

## Withheld Ingleburn Road Leppington NSW

This sensational 5 bedroom, 3 bathroom house and land package on Ingleburn Road, Leppington offers a rare blend of lifestyle convenience and incredible investment potential.

Quality, Comfort, and Prime Location

Built by the trusted Patson Builders, synonymous with excellence

Enjoy a spacious 203 sqm floor plan on a generous 300.4 sqm lot

Premium inclusions and landscaping create a move-in-ready haven

Rest easy with a 2-year 5% rental guarantee for peace of mind

Leppington: Where Growth Meets Convenience

Easy access to the train station and everyday amenities