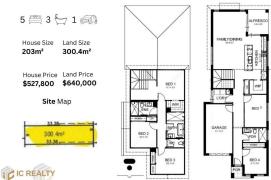

Quality, Comfort, and Prime Location

Built by the trusted Patson Builders, synonymous with excellence

Enjoy a spacious 203 sqm floor plan on a generous 300.4 sqm lot

Premium inclusions and landscaping create a move-in-ready haven

## 5 许 3 🔓 1 🗬

**Building Size**: 203 sqm **Land Size**: 300.4 sqm

View: https://www.icrealty.com.au/7972947

Laurence Han (02) 8914 7918