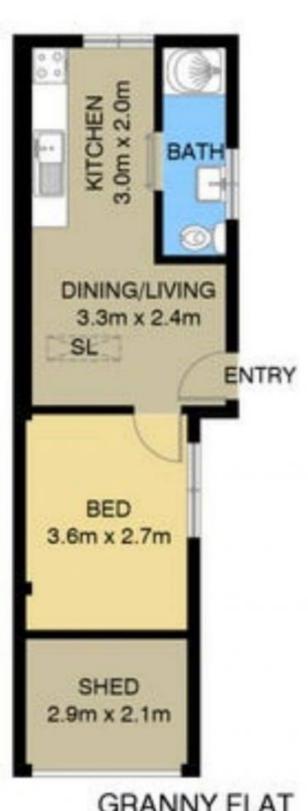

## 28 Romford Road Epping NSW

Welcome to this charming, well-furnished granny flat nestled in the popular residential suburb of Epping. Offering a peaceful and tranquil environment, this property is ideal for a small family seeking comfort and convenience. All electricity and water bills are included, ensuring a hassle-free living experience.

## Key Features:

1 bedroom, 1 bathroom with 1 car space
Open space tidy kitchenette
Large-sized bedroom
Bathroom with shower area
Within Epping Heights Public School catchment
Don't miss out on this opportunity to secure a cozy home in a sought-after location.

## **Epping** 28 Romford Road

GRANNY FLAT