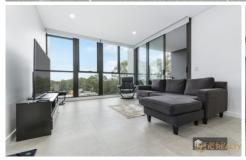

## Features

- 1 spacious bedroom with built in robe and access to main bathroom and balcony
- Open plan and spacious dining and living areas that connect to the balcony.
- Neat and convenient kitchen with stainless steel gas appliances and ample storage.
- 1 secure car space + 5m2 storage cage