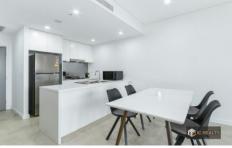

## Features

- 1 spacious bedroom with built in robe and access to main bathroom and balcony
- Open plan and spacious dining and living areas that connect to the balcony.
- Neat and convenient kitchen with stainless steel gas appliances and ample storage.
- 1 secure car space + 5m2 storage cage