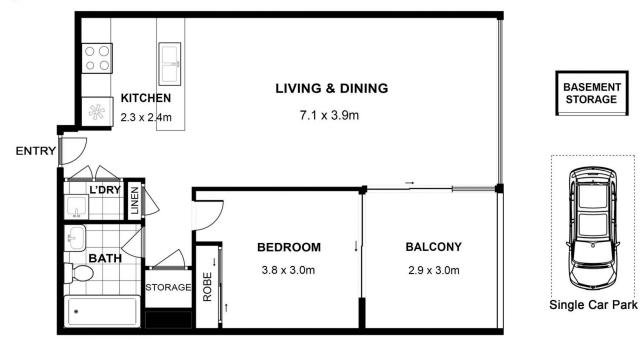

## 407/9 Gay Street Castle Hill NSW

Located in the Phoenix apartments, this newly built property offers an exciting opportunity, presenting the ultimate lifestyle of convenience with Castle Towers Shopping and Entertaining Precinct, Castle Towers Metro station and bus stops just meters away. Showcasing high end finishes and filled with natural light, this one-bedroom apartment will be sure to impress the busy executive, young couple, or investor alike.

## Features

- 1 spacious bedroom with built in robe and access to main bathroom and balcony
- Open plan and spacious dining and living areas that connect to the balcony.
- Neat and convenient kitchen with stainless steel gas appliances and ample storage.
- 1 secure car space + 5m2 storage cage

## 407/9 Gay street, Castle Hill, NSW 2154

Illustrated by 360estate.com.au. Scale in metres. Indicative only. Dimensions are approximate. All information contained herein is gathered from sources we believe to be reliable. However, we cannot guarantee its accuracy and interested persons should rely on their own enquiries.