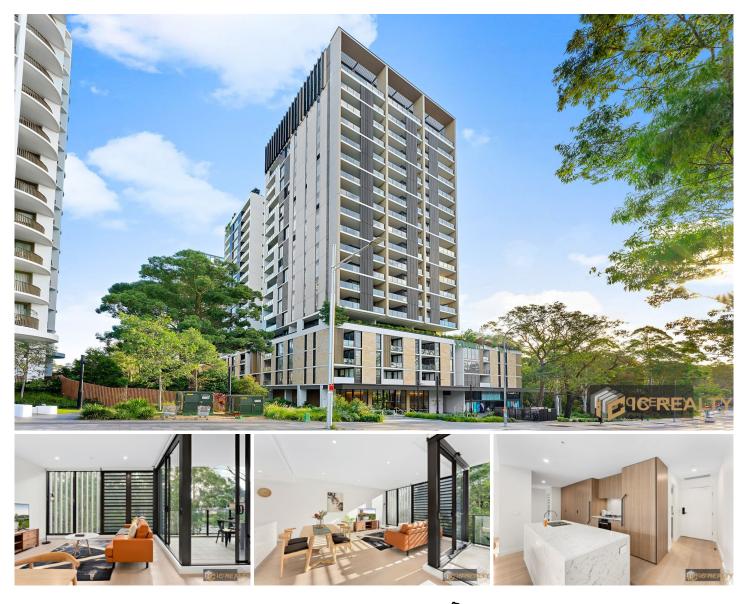

## 207A/82-84 Waterloo Road Macquarie Park NSW

This luxury contemporary apartment offers the absolute ideal living space, perfect for professional couples, down-sizers, or young families. Sltuated at one of Macquarie Park's most desirable locations, this flawless apartment by "NATURA" has been expertly designed with the finest of luxury appointments.

The polished interior schemes are nothing short of breathtaking. This apartment defines contemporary urban living and is the most exquisite residence in Macquarie Park. It features plenty of natural sunlight sprawling into living areas and bedrooms throughout the entire day. It also has Smartly designed interior space with floor to ceiling glass windows, as well as a spacious open plan layout complete with highly appointed finishes and a designer kitchen stocked with Miele appliances. 2 🛤 2 🚔 1 🚘

Building Size : 93 sqm View : https://www.icrealty.com.au/7919943

Lin Zhao (02) 89147918

Michael Chen (02) 89147918