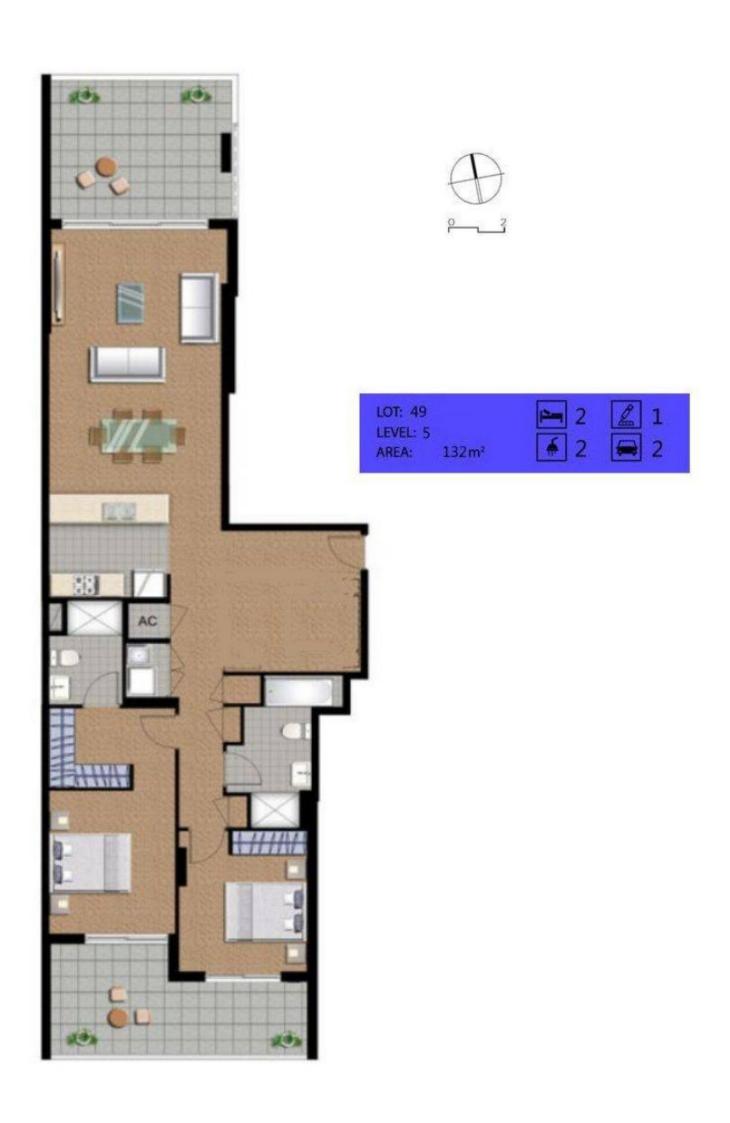

## 505/1 Church Avenue Mascot NSW

Centrally situated in the heart of Mascot, this property offers convenient access to various amenities. You will find yourself in close proximity to the train and bus stations, shopping centers, gyms, cafes, and restaurants. With a swift commute to the CBD, it is perfect for those seeking easy access to the city. Additionally, it is just a short drive from Sydney Airport, the Eastern Suburbs, and Sydney's bustling CBD. This spacious two-bedroom apartment boasts approximately 130 square meters of living space.

## Features include:

- `Generously sized bedrooms featuring built-in wardrobes
- `Oversize living and dining room, and fully tiled throughout
- `Contemporary kitchen featuring a stylish island benchtop
- Ducted air-condition throughout, and internal laundry
- `Two secure car spaces with lift access to the apartment
- Stunning open plan living, north facing, and sun drenched

2 2 2 2

**Price:** \$835,000

View: https://www.icrealty.com.au/7903650

Felix Han (02) 89147918

Lin Zhao (02) 89147918