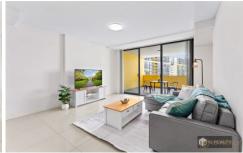

## Features include:

- `Generously sized bedrooms featuring built-in wardrobes
- `Oversize living and dining room, and fully tiled throughout
- `Contemporary kitchen featuring a stylish island benchtop
- Ducted air-condition throughout, and internal laundry
- `Two secure car spaces with lift access to the apartment
- Stunning open plan living, north facing, and sun drenched