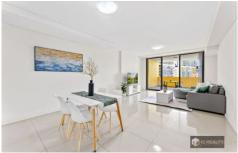

## Features include:

- `Generously sized bedrooms featuring built-in wardrobes
- `Oversize living and dining room, and fully tiled throughout
- `Contemporary kitchen featuring a stylish island benchtop
- Ducted air-condition throughout, and internal laundry
- `Two secure car spaces with lift access to the apartment
- Stunning open plan living, north facing, and sun drenched