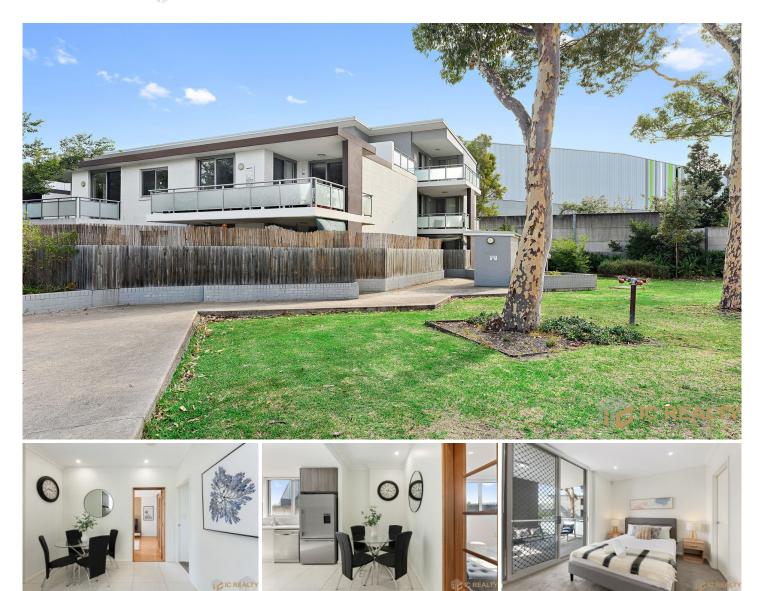

## 15/23-39 Telopea Avenue Homebush West NSW

This modern, spacious and sunny unit is located just minutes' to shops, public transport.

You will only need a short drive to get to Sydney Olympic Park and Costco.

The unit is also within walking distance of Flemington Station and other local amenities.

You will love the following features of this apartment:

- Combined living and dining area with carpet flooring.
- Modern engineered stone benchtop kitchen with stainless steel gas appliances, dishwasher
- Master bedroom with en-suite
- Internal laundry, and split-system air-conditioning
- Secure 2 car spaces in the basement

Contact: Felix 0430 230 916

The information contained herein is for informational

2 🛤 2 🚰 2 🚘

| Price                | : \$ 610,000                          |
|----------------------|---------------------------------------|
| <b>Building Size</b> | : 84 sqm                              |
| Land Size            | : 100 sqm                             |
| View                 | : https://www.icrealty.com.au/7889091 |