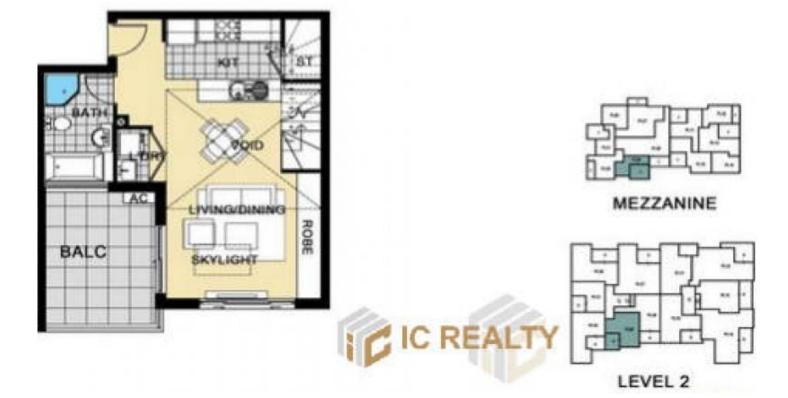

## 1 🛤 1 🚔 1 🚘

| Price                | : \$620,000                           |
|----------------------|---------------------------------------|
| <b>Building Size</b> | : 75 sqm                              |
| View                 | : https://www.icrealty.com.au/7888330 |