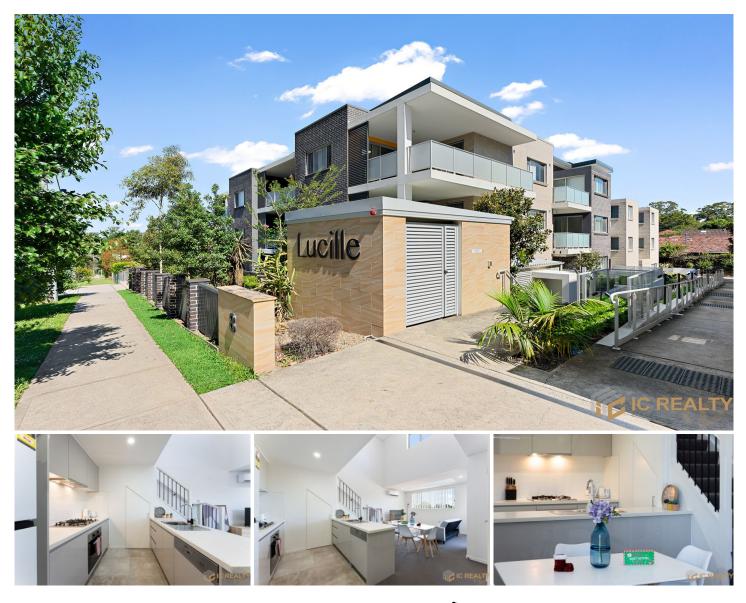

## 29/8 Maida Road Epping NSW

Premium living and prime location just 18kms from Sydney CBD, situated in Epping, a popular, leafy suburb north-west of Sydney. Lucille perfectly combines the attributes of a quiet street, brilliant fit out, great location and niche size 2-building complex.

Beautifully appointed apartment with a stunning open floor plan: Quality kitchens with stone bench tops and stainless steel appliances, luxury bathrooms with free standing baths to impress. The bedrooms feature full length mirror doors on BIR's Balcony or courtyard spaces to choose from. The completed boutique style apartment has been designed for those who value design excellence, the complex offers the best in Epping living: leafy low-rise surrounds, proximity to amenity - town centre and schools, open plan living and quality inclusions.

Generous living areas flow seamlessly into the outdoor entertaining zone allowing you to take full advantage of the