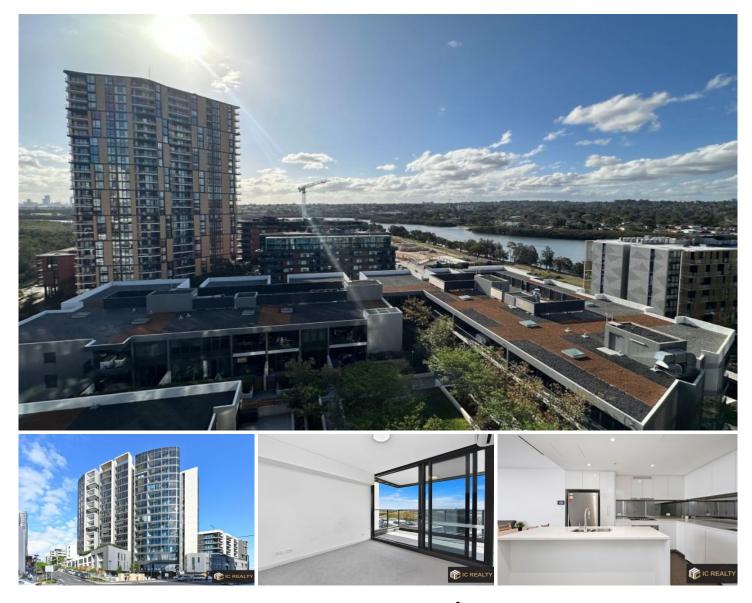

## 1408/10 Burroway Road Wentworth Point NSW

Located on the peninsula at Wentworth Point and on the banks of the glistening Parramatta River. Residents at Wentworth Point Marinas have the best of both worlds; a self-contained private peninsula community that also has excellent access to the greater Sydney community via road, rail or ferry. Few minutes walk to both primary school and new high school.

Features:

- Spacious open plan living that flows onto the wraparound winter garden

- Gourmet gas kitchen with stainless steel appliances and plenty of storage

- Well appointed modern ensuite and second bathroom
- Generous sized bedrooms with built-in wardrobes
- Secure car space & Storage cage

- Air-conditioning - Moments walk to Wentworth Point Ferry Wharf, Bus Services, Water, Parklands & Bennelong