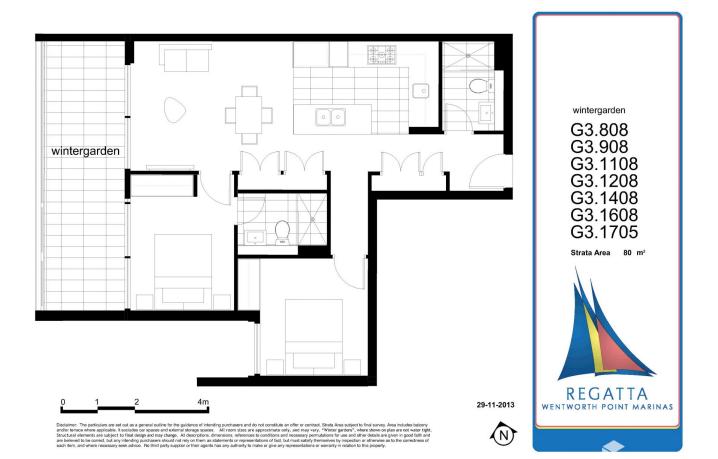

Features:

- Spacious open plan living that flows onto the wraparound winter garden

- Gourmet gas kitchen with stainless steel appliances and plenty of storage

- Well appointed modern ensuite and second bathroom
- Generous sized bedrooms with built-in wardrobes
- Secure car space & Storage cage