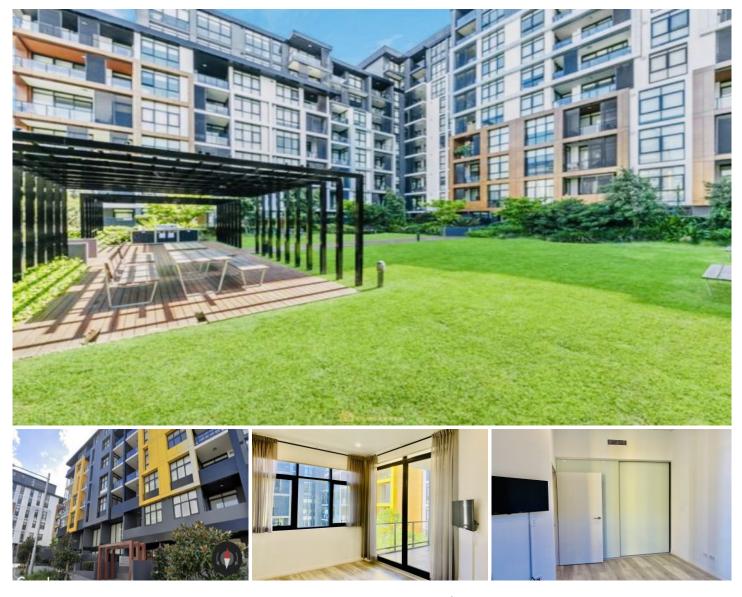

## A4202/1 Hamilton Crescent Ryde NSW

A one bed + one study near new apartment located in the vicinity of Shepherds Bay waterside community, within moments to major shopping centres, bus stops, trains as well as the ferry stop. The state of the art architectural design and location assures stylish living with convenience.

## Features:

- Generous sized bedroom with built-in wardrobe and wall  $\mathsf{TV}$ 

- Generous sized bedroom
- Modern kitchen and quality appliances
- Deluxe designer's stylish bathroom
- Internal laundry with dryer&wash machine
- Security building with intercom system
- Beautiful communal gardens and landscaped surrounding
- Easy lift access to secure basement parking
- Close to ferry, trains, schools, parks and shopping