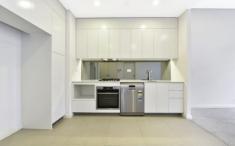

## Features:

- Generous sized bedroom with built-in wardrobe
- Modern kitchen and quality appliances
- Deluxe designer's stylish bathroom
- Internal laundry with dryer