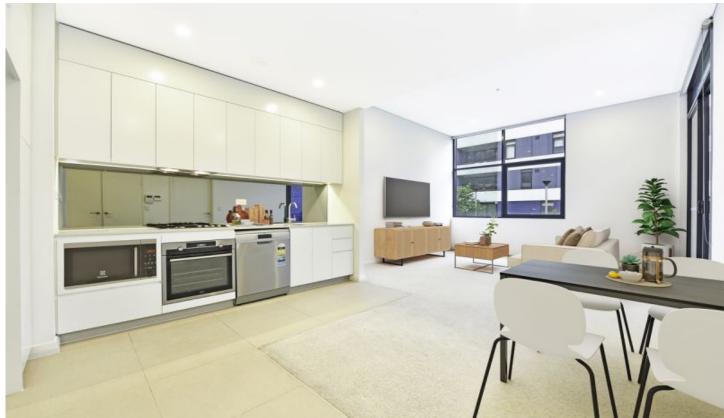

## Features:

- Generous sized bedroom with built-in wardrobe
- Modern kitchen and quality appliances
- Deluxe designer's stylish bathroom
- Internal laundry with dryer