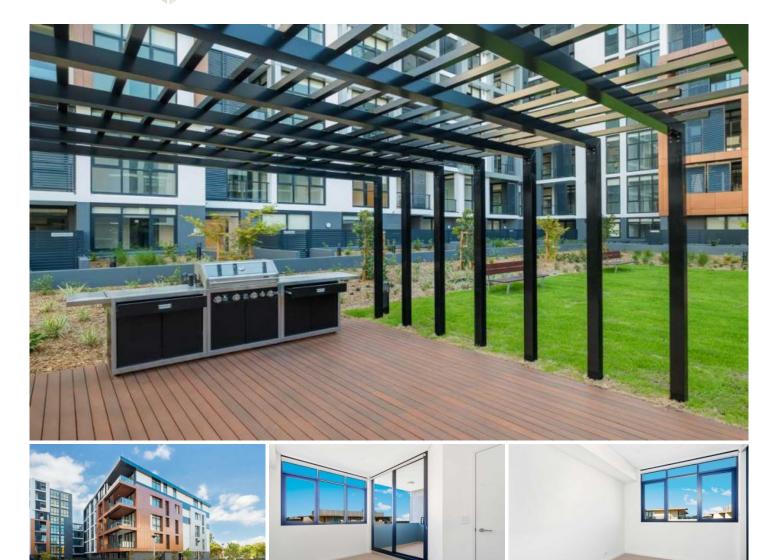

## B5204/16 Constitution Road Ryde NSW

A one bed near new apartment located in the vicinity of Shepherds Bay waterside community, within moments to major shopping centres, bus stops, trains as well as the ferry stop. The state of the art architectural design and location assures stylish living with convenience.

Features:

- Generous sized bedroom with built-in wardrobe
- Modern kitchen and quality appliances
- Deluxe designer's stylish bathroom
- Internal laundry with dryer
- Security building with intercom system