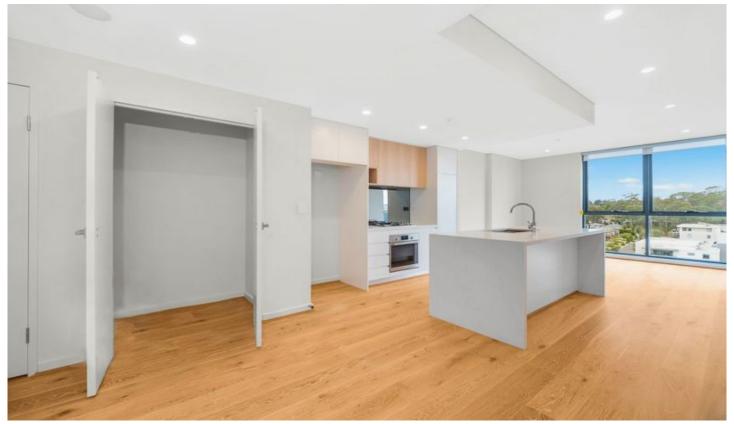

## Features:

- Bright open plan living and dining area bathed in natural sunlight
- Sleek stone kitchen appointed quality appliances and gas cooking, Microwave include.
- Generously proportioned bedrooms with built-in wardrobe
- Ultra contemporary bathrooms with chic fittings and finishes