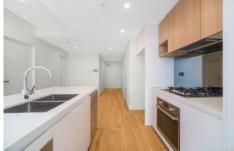

## Features:

- Bright open plan living and dining area bathed in natural sunlight
- Sleek stone kitchen appointed quality appliances and gas cooking, Microwave include.
- Generously proportioned bedrooms with built-in wardrobe
- Ultra contemporary bathrooms with chic fittings and finishes