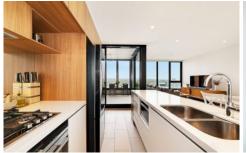

## Features:

- Sleek design Stone bench top and stainless steel European appliances define higher standards of living.
- Enjoy completed on-site amenities City views roof garden and BBQs
- 25m away to the Swimming pool and Gym facilities
- Childcare centres, Cafe, Convenience store and GoGet cars in nearby.