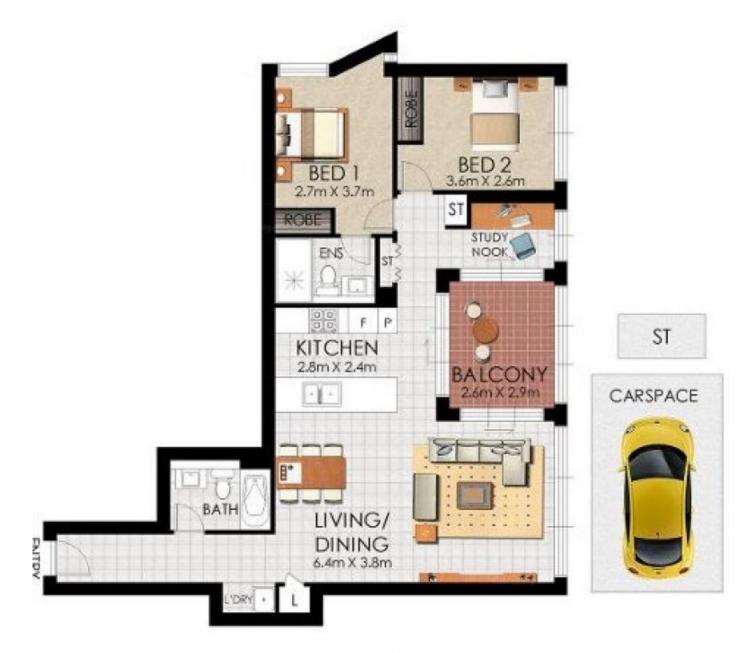

## 1913/3 Network Place North Ryde NSW

This is a two-bedroom unit plus study apartment on Level 19 with great view.

Located just behind North Ryde Metro Station 6 minutes drive to Macquarie Park.
7 minutes drive to Macquarie University.
8 minutes drive to Chatswood CBD.
12 minutes walk to Colse.

2 🔄 2 🔓 1 🖨

View: https://www.icrealty.com.au/7857433

FLOOR PLAN