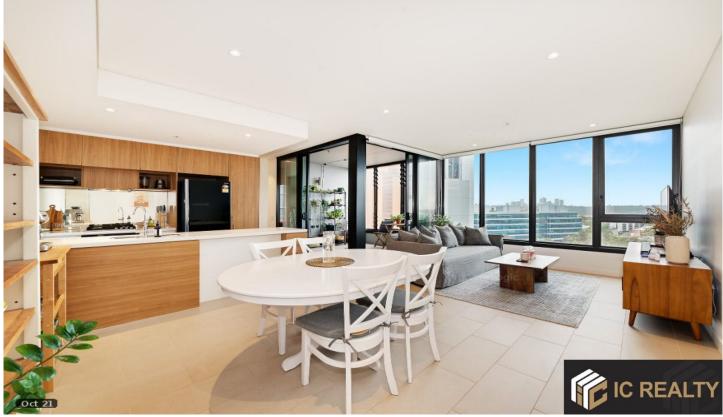

## 1913/3 Network Place North Ryde NSW

This is a two-bedroom unit plus study apartment on Level 19 with great view.

Located just behind North Ryde Metro Station 6 minutes drive to Macquarie Park.
7 minutes drive to Macquarie University.
8 minutes drive to Chatswood CBD.
12 minutes walk to Colse.

## Features:

- Sleek design Stone bench top and stainless steel European appliances define higher standards of living.
- Enjoy completed on-site amenities City views roof garden and BBQs
- 25m away to the Swimming pool and Gym facilities
- Childcare centres, Cafe, Convenience store and GoGet cars in nearby.