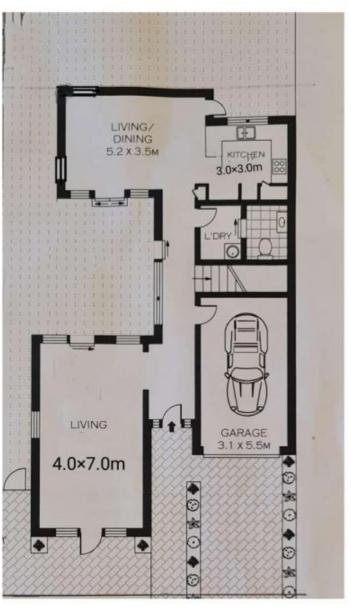

## 15 Cumberland Square Newington NSW

Ideal Family Home Opposite Cumberland Park

Situated in a family friendly pocket of Newington, also best location in Newington, directly opposite Cumberland Park, this spacious home boasts a revered North aspect and receives hours of sunshine and fresh air throughout the day.