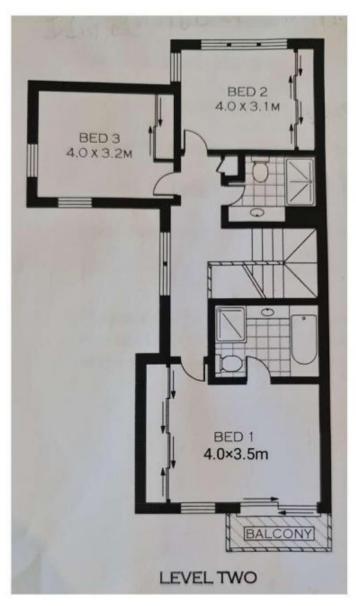

## 15 Cumberland Square Newington NSW

Ideal Family Home Opposite Cumberland Park

Situated in a family friendly pocket of Newington, also best location in Newington, directly opposite Cumberland Park, this spacious home boasts a revered North aspect and receives hours of sunshine and fresh air throughout the day.