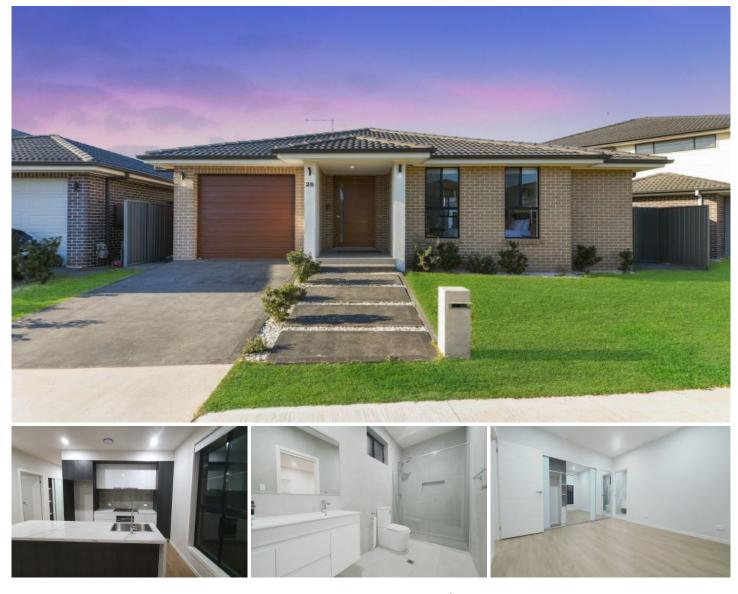

## 25 Brassica Street Marsden Park NSW

This amazing 4 bedroom 2 bathroom house is your dream to live in. Features that make this property more attractive are as follows: - Master bedroom has ensuite & walk-in-robe All other bedrooms with built-in-robes Extra large modern kitchen with plenty of bench space, Stainless steel 900mm appliances including gas cook-top, range-hood, oven & a dishwasher Open plan dining area Upgrades throughout, including high ceilings, down-lights inside and outside Ducted Air conditioning throughout Automatic remote controlled garage - 5 min drive to Elara Shopping Village - 10 min drive Marsden Park Homemaker centre - 10 min drive to Costco, Ikea, Aldi etc

House Features:

-Air conditioning

https://www.icrealty.com.au

## 4 🛤 2 📛 1 🚘

View : https://www.icrealty.com.au/7857414