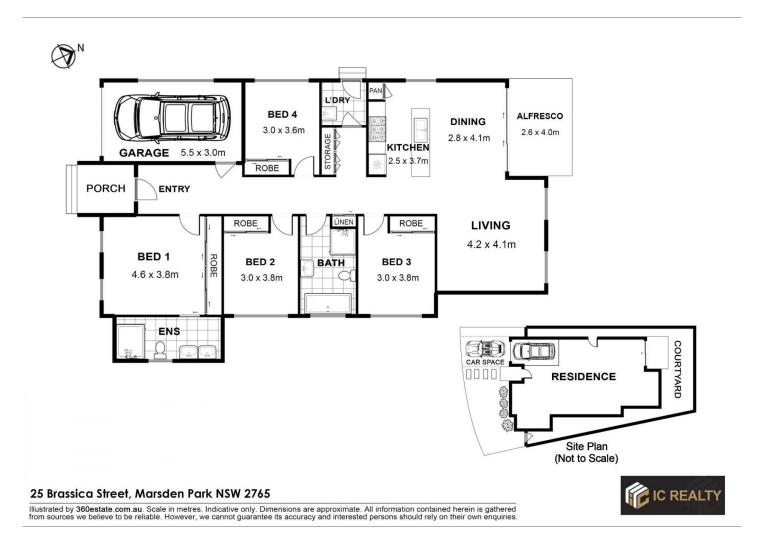

## 25 Brassica Street Marsden Park NSW

This amazing 4 bedroom 2 bathroom house is your dream to live in. Features that make this property more attractive are as follows: - Master bedroom has ensuite & walk-in-robe All other bedrooms with built-in-robes Extra large modern kitchen with plenty of bench space, Stainless steel 900mm appliances including gas cook-top, range-hood, oven & a dishwasher Open plan dining area Upgrades throughout, including high ceilings, down-lights inside and outside Ducted Air conditioning throughout Automatic remote controlled garage - 5 min drive to Elara Shopping Village - 10 min drive Marsden Park Homemaker centre - 10 min drive to Costco, Ikea, Aldi etc

## 4 🛤 2 📛 1 🚘

View : https://www.icrealty.com.au/7857414