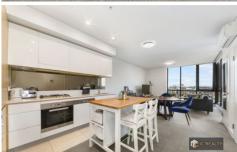

- Oversized layout features airy living/dining room
- Beautiful natural light into interiors
- Outdoor flow onto entertaining balcony Contemporary kitchen has stone bench-top, gas cooking
- Stylish bathroom includes bath, separate built-in laundry
- Rooftop pool, cabanas, barbecue areas, hotel style luxury
- Pet-friendly, car space and storage cage
- Secure complex, concierge, indulgent recreation facilities
- Walk to Wentworth Point Public School, Millennium Park-lands