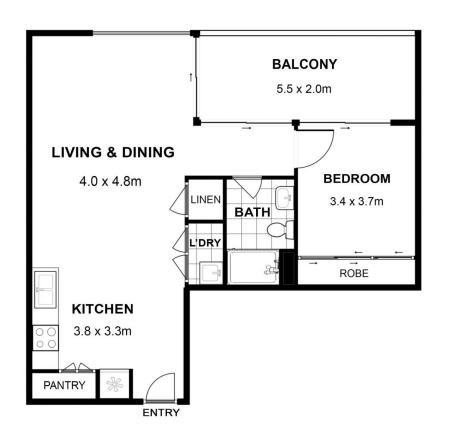

## 1111/46 Savona Drive Wentworth Point NSW

## Modern 1 Bedroom In Taiga

Situated on level 11 of 'The Address Taiga', this stunning apartment is designed to offer exceptional size, quality and a carefree lifestyle. It's located a stroll from cafes, restaurants, Sydney Olympic Park Ferry Wharf, Belonging Bridge and Rhodes.

- Oversized layout features airy living/dining room
- Beautiful natural light into interiors
- Outdoor flow onto entertaining balcony Contemporary kitchen has stone bench-top, gas cooking
- Stylish bathroom includes bath, separate built-in laundry
- Rooftop pool, cabanas, barbecue areas, hotel style luxury
- Pet-friendly, car space and storage cage
- Secure complex, concierge, indulgent recreation facilities
- Walk to Wentworth Point Public School, Millennium Park-lands

1 🚐 1 🖺 1 😭

View: https://www.icrealty.com.au/7857327

Jasmine Jia (02) 89147918

1111/46 Savona drive, Wentworth Point, NSW 2127

Illustrated by 360estate.com.au. Scale in metres. Indicative only. Dimensions are approximate. All information contained herein is gathered from sources we believe to be reliable. However, we cannot guarantee its accuracy and interested persons should rely on their own enquiries.