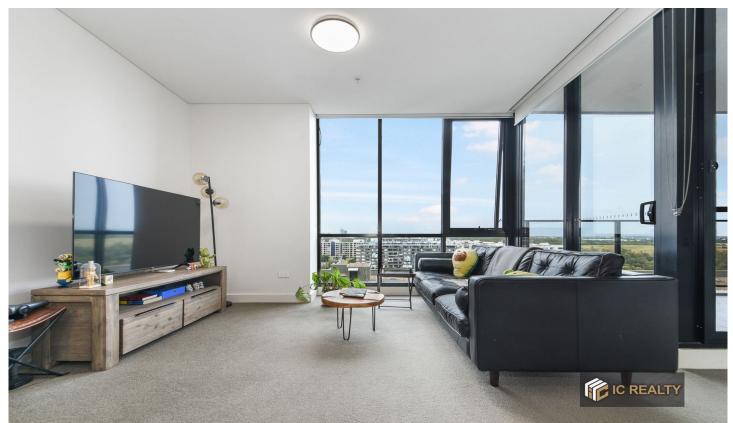

## Modern 1 Bedroom In Taiga

Situated on level 11 of 'The Address Taiga', this stunning apartment is designed to offer exceptional size, quality and a carefree lifestyle. It's located a stroll from cafes, restaurants, Sydney Olympic Park Ferry Wharf, Belonging Bridge and Rhodes.

- Oversized layout features airy living/dining room
- Beautiful natural light into interiors
- Outdoor flow onto entertaining balcony Contemporary kitchen has stone bench-top, gas cooking
- Stylish bathroom includes bath, separate built-in laundry
- Rooftop pool, cabanas, barbecue areas, hotel style luxury
- Pet-friendly, car space and storage cage
- Secure complex, concierge, indulgent recreation facilities
- Walk to Wentworth Point Public School, Millennium Park-lands