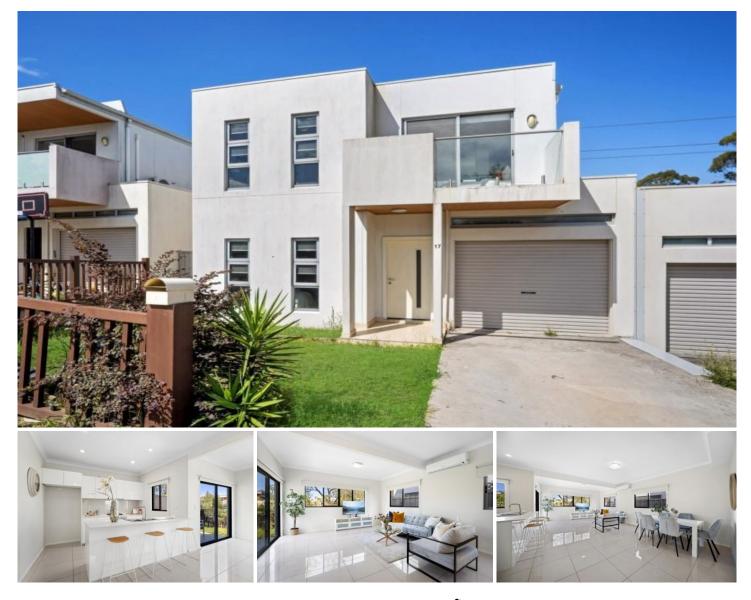

## **17 Barinya Street Villawood NSW**

Introducing Ironbark Estate, the distinguished community living destination nestled in the heart of the Greater Western Sydney region. Enjoy an effortless daily commute with a mere 4-minute journey to Leightonfield Station for work. Families will appreciate the proximity of Chester Hill High School just across the road and Chester Hill North Public School just around the corner, ensuring convenient educational options. Your weekly grocery run is a breeze with a quick 3-minute drive to Chester Hill. For those cherished weekend family outings, the location is perfectly situated between A6 Rookwood Road and A22 Hume Highway.

This immaculate and contemporary family home boasts an abundance of space and modernity. The living areas are elegantly tiled, while the bedrooms are adorned with plush carpeting. The heart of this home is the spacious, 5 🛤 2 🚔 1 🚘