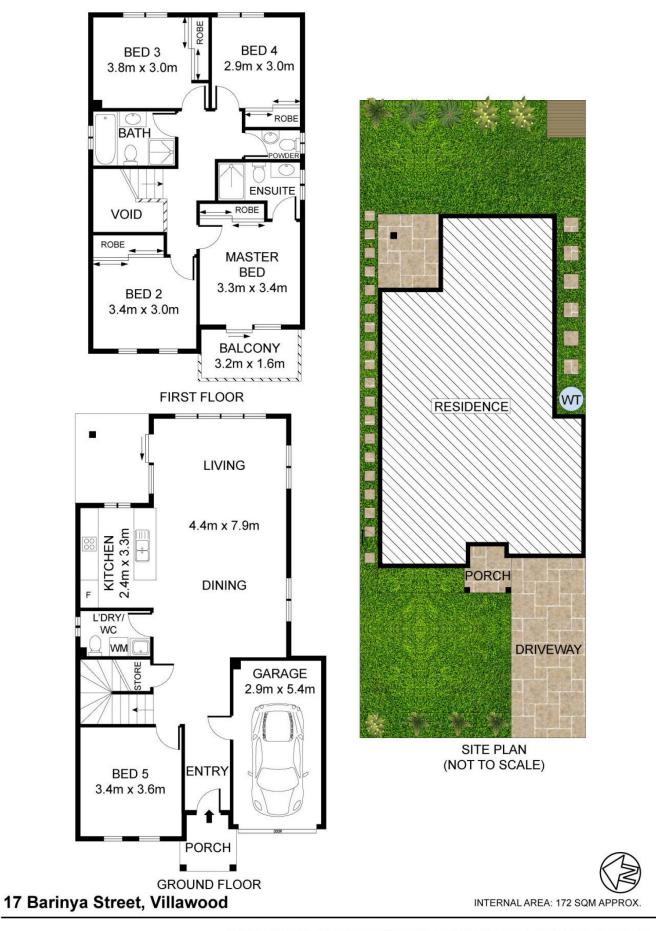

Land Size : 250 sqm View : https://www.icrealty.com.au/7857326

William Song (02) 89147918

DISCLAIMER: 3D Property View accepts no liability for the accuracy of details contained within our floor plans. All plans are drawn and also checked to the best our ability, however information contained in our floor plans such as area calculations are approximate, and have not been surveyed or drawn to scale. Our floor plans are for representational purposes only and should be used as such. Do not attempt to refer to our floor plans for structural or detailed information.