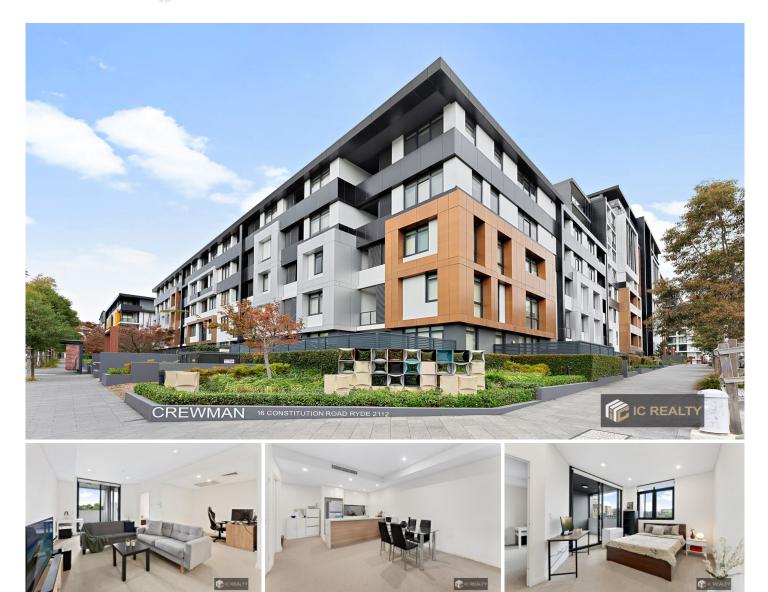

## 5204B/16 Constitution Road Ryde NSW

With a contemporary aesthetic and a layout that maximizes space and light, this north-east facing apartment is an outstanding opportunity for owners occupier and investors.

## Feature:

- \*One bedroom + Study area (potential 2nd bedroom)
- \*Open layout with high ceilings takes advantage of the north aspect
- \*Generous gas kitchen stainless steel appliances
- \*Sunny alfresco, ideal for entertaining
- \*Master bedroom has balcony and and built-in wardrobe \*Fully tiled bathroom, modern and chic with a spacious frame-less shower
- \*Internal laundry and additional linen/storage closet
- \*Pet-friendly building
- \*Secure lift with direct access to a garage
- \*Parks, bike paths and the Parramatta River area are all

Price : \$ 618,000 View : https://www.icrealty.com.au/7857323

Jasmine Jia (02) 89147918