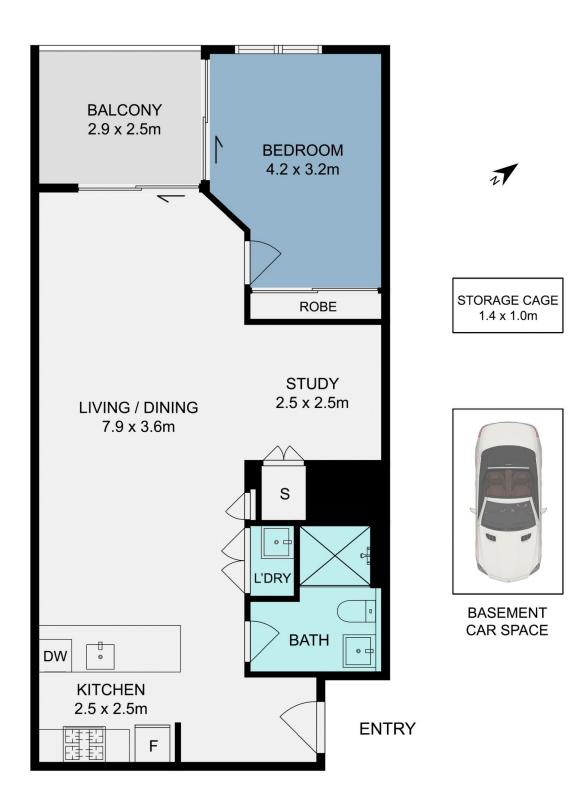

## 5204B/16 Constitution Road RYDE

DISCLAIMER: THIS FLOOR PLAN IS INTENDED AS A GUIDE ONLY. IT DOES NOT CONSTITUTE PART OF ANY LEGAL DOCUMENTS. ALL DIMENSIONS ARE APPROXIMATE, ACTUAL MAY VARY. NO LIABILITY ACCEPTED. YOU MUST SEEK ADVICE FROM YOUR SOLICITOR. FLOOR PLAN BY WWW.MCPIXELSAU.COM