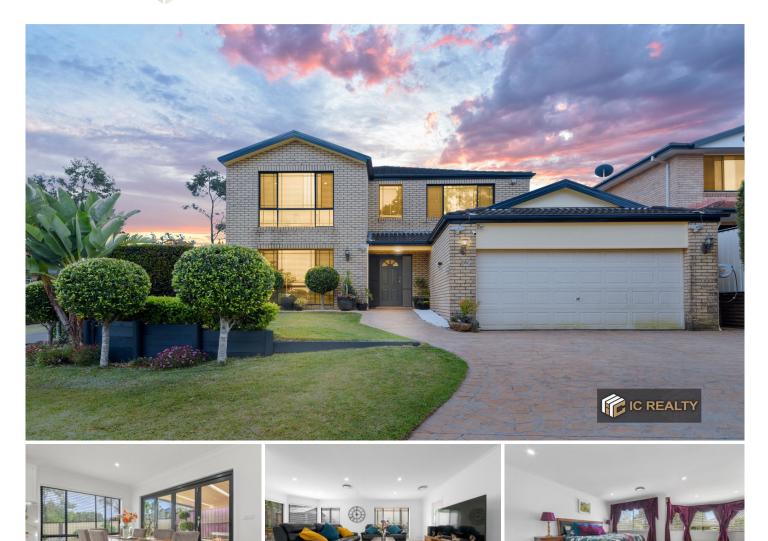

## 72 Rosebery Rd Kellyville NSW

If you are looking for a large home that represents value for money, you've found it! The location is superb, within walking distance of schools and shops and easy access to Castle Hill CBD. Motivated vendor ready to move on and will consider offers.

Boasting:

-Formal lounge and dining room, spacious enough to entertain in style

-Open plan casual living area which include a dedicated meals atrium and a huge family/rumpus room

-Modern kitchen with a long breakfast bar boasting gas cooking and corner pantry

-Huge upstairs rumpus or retreat

-Four generous bedrooms including massive master with parent's retreat, WIR and spacious ensuite

-Main bathroom with separate toilet

-Study downstairs could be a potential 5th bedroom, with a

5 🛤 3 🚔 2 🚘

Building Size: 281 sqmLand Size: 520 sqmView: https://ww

: 520 sqm : https://www.icrealty.com.au/7857285

William Song (02) 89147918