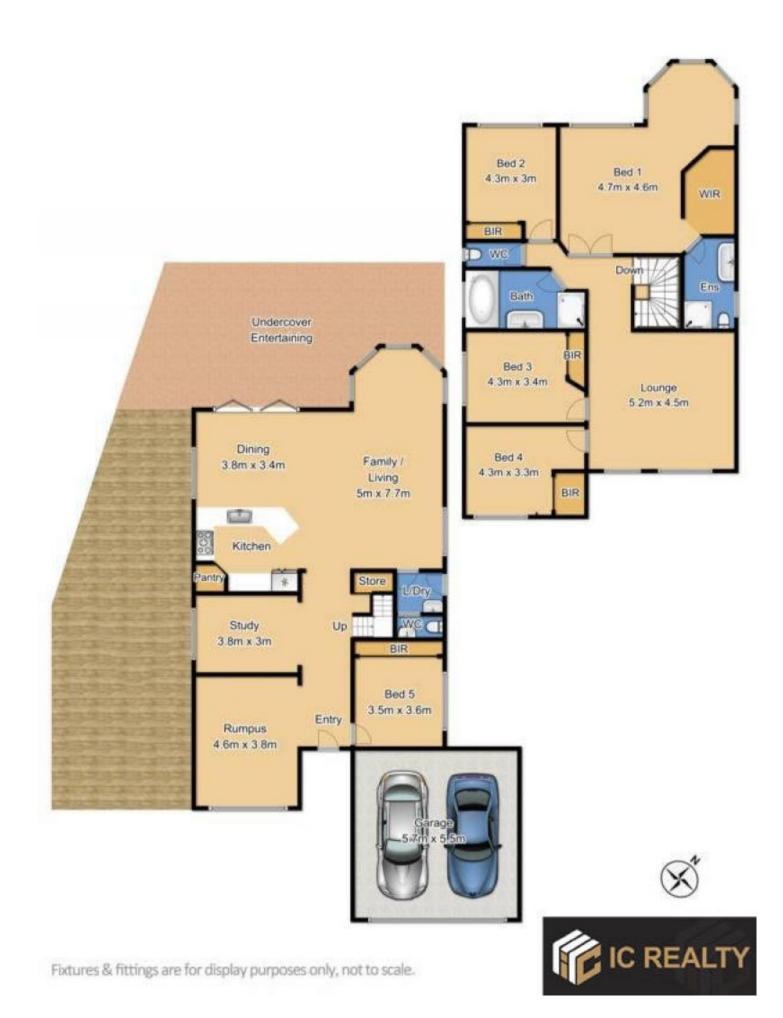

Boasting:

-Formal lounge and dining room, spacious enough to entertain in style

-Open plan casual living area which include a dedicated meals atrium and a huge family/rumpus room

-Modern kitchen with a long breakfast bar boasting gas cooking and corner pantry

-Huge upstairs rumpus or retreat

-Four generous bedrooms including massive master with parent's retreat, WIR and spacious ensuite

-Main bathroom with separate toilet

-Study downstairs could be a potential 5th bedroom, with a

5 🛤 3 🚔 2 🚘

Building Size: 281 sqmLand Size: 520 sqmView: https://ww

: 520 sqm : https://www.icrealty.com.au/7857285

William Song (02) 89147918