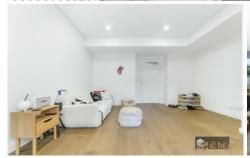

- Large bedrooms with built-in robes
- Master bedroom with oversized ensuite
- Beautifully appointed kitchen with built-in fridge
- Oversized undercover balcony ideal for entertaining
- Timber flooring throughout including bedrooms
- Semi-closed study area
- Internal laundry with dryer and storage
- Peaceful internal garden outlook