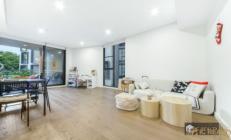

- Large bedrooms with built-in robes
- Master bedroom with oversized ensuite
- Beautifully appointed kitchen with built-in fridge
- Oversized undercover balcony ideal for entertaining
- Timber flooring throughout including bedrooms
- Semi-closed study area
- Internal laundry with dryer and storage
- Peaceful internal garden outlook