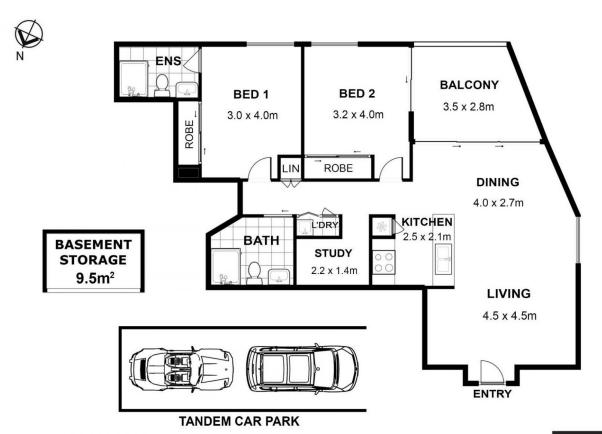

- Large bedrooms with built-in robes
- Master bedroom with oversized ensuite
- Beautifully appointed kitchen with built-in fridge
- Oversized undercover balcony ideal for entertaining
- Timber flooring throughout including bedrooms
- Semi-closed study area
- Internal laundry with dryer and storage
- Peaceful internal garden outlook

## 2 🕒 2 🔓 2 😭

Price : 1,050,000 Building Size : 103 sqm

View: https://www.icrealty.com.au/7846496

Lin Zhao (02) 89147918

1115/8 Kingsborough Way, Zetland NSW 2017

Illustrated by 360estate.com.au. Scale in metres. Indicative only. Dimensions are approximate. All information contained herein is gathered from sources we believe to be reliable. However, we cannot guarantee its accuracy and interested persons should rely on their own enquiries.