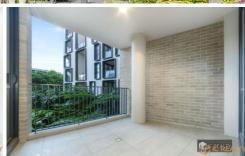

- Large bedrooms with built-in robes
- Master bedroom with oversized ensuite
- Beautifully appointed kitchen with built-in fridge
- Oversized undercover balcony ideal for entertaining
- Timber flooring throughout including bedrooms
- Semi-closed study area
- Internal laundry with dryer and storage
- Peaceful internal garden outlook