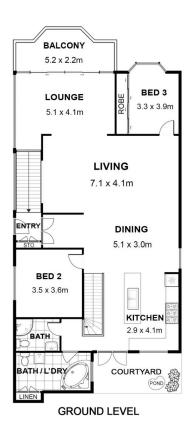

## 32 Greycliffe Street Queenscliff NSW

This rare and stunning five bedroom family beach home with an unparalleled vantage point from the pinnacle of the beach.

This unique, three-bathroom beach home has an eclectic style fusing traditional family home with modern living and ocean views. Situated within a short walk to Manly and with direct access to Queenscliff Beach and Manly Beach literally steps away from the front door. The property itself uniquely incorporates a tropical garden feel with a stunning sandstone wall feature that embodies the character of the home.

## Property Features Include:

Spacious, three-story family home with five bedrooms. The kitchen and dining/living area are designed in an open plan layout, offering beautiful ocean views.

5 🗀 3 🔓 2 🖨

View: https://www.icrealty.com.au/7846492

## 32 Greycliffe Street, Queenscliff NSW 2096

Illustrated by 360estate.com.au. Scale in metres. Indicative only. Dimensions are approximate. All information contained herein is gathered from sources we believe to be reliable. However, we cannot guarantee its accuracy and interested persons should rely on their own enquiries.