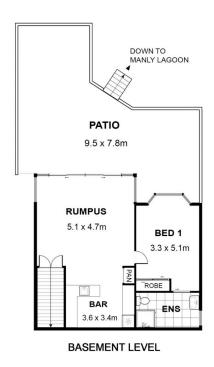

## 32 Greycliffe Street Queenscliff NSW

This rare and stunning five bedroom family beach home with an unparalleled vantage point from the pinnacle of the beach.

This unique, three-bathroom beach home has an eclectic style fusing traditional family home with modern living and ocean views. Situated within a short walk to Manly and with direct access to Queenscliff Beach and Manly Beach literally steps away from the front door. The property itself uniquely incorporates a tropical garden feel with a stunning sandstone wall feature that embodies the character of the home.

## Property Features Include:

Spacious, three-story family home with five bedrooms. The kitchen and dining/living area are designed in an open plan layout, offering beautiful ocean views.

5 🗀 3 🔓 2 🖨

View: https://www.icrealty.com.au/7846492

## 32 Greycliffe Street, Queenscliff NSW 2096

Illustrated by 360estate.com.au. Scale in metres. Indicative only. Dimensions are approximate. All information contained herein is gathered from sources we believe to be reliable. However, we cannot guarantee its accuracy and interested persons should rely on their own enquiries.