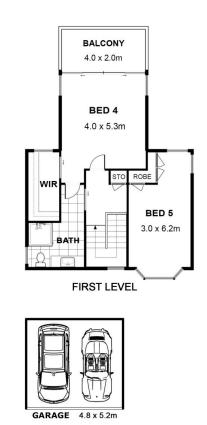

## 32 Greycliffe Street Queenscliff NSW

This rare and stunning five bedroom family beach home with an unparalleled vantage point from the pinnacle of the beach.

This unique, three-bathroom beach home has an eclectic style fusing traditional family home with modern living and ocean views. Situated within a short walk to Manly and with direct access to Queenscliff Beach and Manly Beach literally steps away from the front door. The property itself uniquely incorporates a tropical garden feel with a stunning sandstone wall feature that embodies the character of the home.

## Property Features Include:

Spacious, three-story family home with five bedrooms. The kitchen and dining/living area are designed in an open plan layout, offering beautiful ocean views.

5 🗀 3 🔓 2 🖨

View: https://www.icrealty.com.au/7846492

## 32 Greycliffe Street, Queenscliff NSW 2096

Illustrated by 360estate.com.au. Scale in metres. Indicative only. Dimensions are approximate. All information contained herein is gathered from sources we believe to be reliable. However, we cannot guarantee its accuracy and interested persons should rely on their own enquiries.