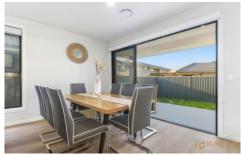

## Features Include

- 4 Over sized bedrooms with built ins, grand master includes En-suite
- -open plan for watching the kids whilst cooking
- Spacious open plan kitchen includes free standing stone bench tops, gas cooking, dishwasher and pantry
- Ducked air con throughout
- Garage with internal access and off street/driveway