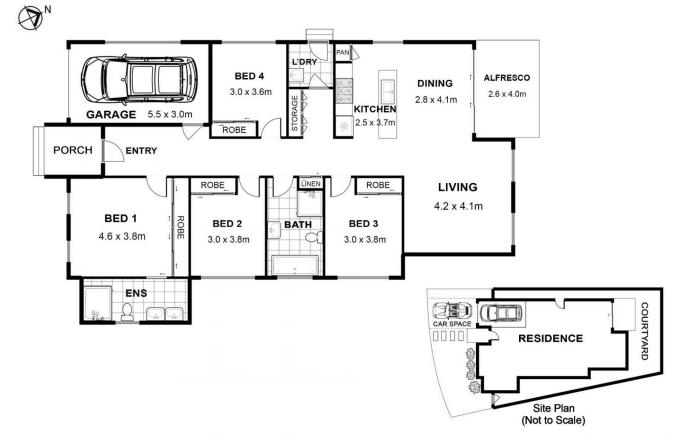

## 25 Brassica Street, Marsden Park NSW 2765

Illustrated by 360estate.com.au. Scale in metres. Indicative only. Dimensions are approximate. All information contained herein is gathered from sources we believe to be reliable. However, we cannot guarantee its accuracy and interested persons should rely on their own enquiries.