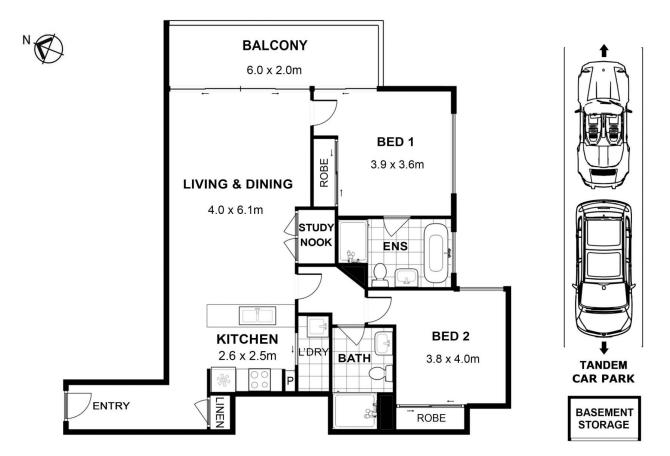

522/18 Epping Park Drive Epping NSW

This elegant apartment, located within the Epping Park complex, offers a spacious and light-filled living environment with breathtaking views. The combined lounge and dining area is expansive and bright, featuring a skylight and sliding doors. The two bedrooms have access to east facing balcony and there is also a study nook that serves as a convenient home office space.

2 2 2 2

View: https://www.icrealty.com.au/7846462

Lin Zhao (02) 89147918

522/18 Epping Park Drive, Epping, NSW 2121

Illustrated by 360estate.com.au. Scale in metres. Indicative only. Dimensions are approximate. All information contained herein is gathered from sources we believe to be reliable. However, we cannot guarantee its accuracy and interested persons should rely on their own enquiries.