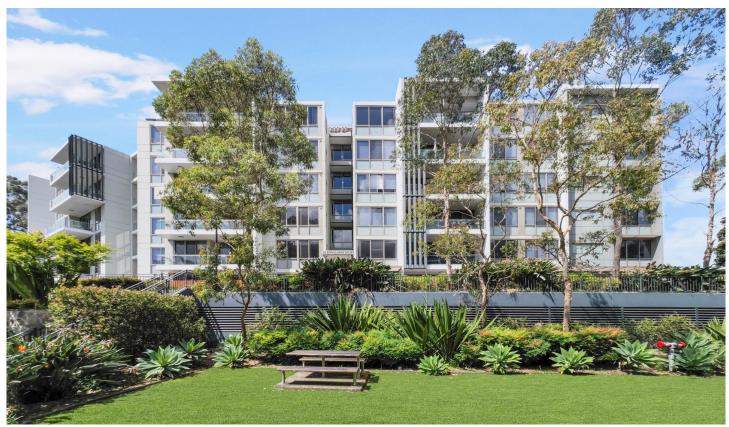

522/18 Epping Park Drive Epping NSW

This elegant apartment, located within the Epping Park complex, offers a spacious and light-filled living environment with breathtaking views. The combined lounge and dining area is expansive and bright, featuring a skylight and sliding doors. The two bedrooms have access to east facing balcony and there is also a study nook that serves as a convenient home office space.

Situated in a prime location in Epping, this apartment is in close proximity to shopping centers and all essential amenities. Nearby, you'll find an array of cafes, restaurants, as well as verdant green spaces and prestigious golf courses. The complex itself is surrounded by picturesque bushlands and walking paths, and offers resort-style facilities including an indoor pool, gym, tennis court, and children's playground. It truly is a peaceful and private sanctuary, providing everything you need at your fingertips.