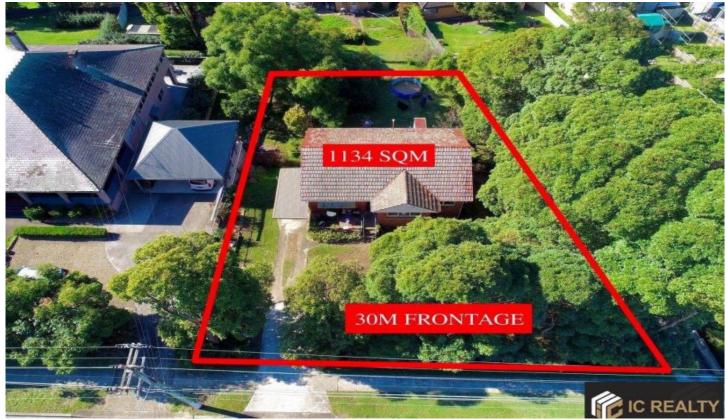

## 103 Marsden Road West Ryde NSW

Proudly poised on the high side of the street, this quiet character filled family home presents a unique development opportunity with potential for a sophisticated redesign or duplex build DA approved ,The current residence is set over 1134sqm, offering an easycare layout conducive to convenient family living. Brimming with possibilities, this home is situated on a peaceful street in a flourishing pocket, close to Public School, Eastwood shopping center ,Top Ryde Shopping Centre, Macquarie Business Park, trains and buses.

3 📭 1 🔓 2 😭

Land Size: 1134 sqm

View: https://www.icrealty.com.au/7846008

William Song (02) 89147918

Lin Zhao (02) 89147918